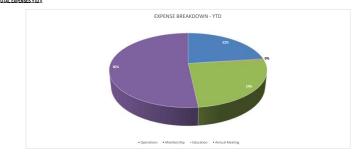

## FOCIS July 2023 - Board Summary

|                                                             |                                                                              | Beatlikely to beat budget expectations |                    |               |                     |                            | t of budget expectations/                                                                                                                                                                                                               |
|-------------------------------------------------------------|------------------------------------------------------------------------------|----------------------------------------|--------------------|---------------|---------------------|----------------------------|-----------------------------------------------------------------------------------------------------------------------------------------------------------------------------------------------------------------------------------------|
| CATEGORY                                                    | COST CENTER                                                                  | YTD INCOME                             | YTD EXPENSE        | BUDGET INCOME | BUDGET EXPENSE      | Expense<br>YTD % to Budget | MONTHLY COMMENTS                                                                                                                                                                                                                        |
| Operations                                                  | Interest                                                                     | 8,932.15                               |                    | 6,600.00      |                     |                            | Monthly interest averaging \$1,488.69 in 2023. 2022 income totaled \$7,095.09                                                                                                                                                           |
|                                                             | General/Miscellaneous                                                        | 75.00                                  |                    | 2,500.00      |                     |                            | 2022 income totaled \$1,275                                                                                                                                                                                                             |
|                                                             | E-Pub/Website/Advertising                                                    |                                        | -                  | 5,000.00      | -                   |                            | Most advertising is purchased as part of Annual Meeting sponsorship packages. 2022 i<br>totaled \$4,800                                                                                                                                 |
|                                                             | Personnel & Facilities                                                       |                                        | 148,002.84         |               | 244,850.73          |                            |                                                                                                                                                                                                                                         |
|                                                             | Strategic Planning                                                           |                                        | 62,106.02          |               | 67,515.58           |                            | Expenses for 2023 Strategic Planning initiative (facilitation consultant fees; in-person m<br>March 2023)                                                                                                                               |
|                                                             | Infrastructure                                                               |                                        | 11,655.00          |               | 19,980.00           |                            | Includes monthly web hosting & spam/virus protection, phone charges and technology                                                                                                                                                      |
|                                                             | Office Expenses                                                              |                                        | 18,016.32          |               | 24,630.97           |                            | Insurance, database prepaid for year, and productivity applications                                                                                                                                                                     |
|                                                             | Bank Charges/CC Fees                                                         |                                        | 15,222.74          |               | 22,510.00           |                            | Linked to registration income<br>Expenses incurred for Board travel, F&B, and meeting at Annual Meeting, as well as di                                                                                                                  |
|                                                             | Governance<br>WICI                                                           |                                        | 14,070.98          |               | 45,266.00<br>645.00 |                            | Board member recognition awards                                                                                                                                                                                                         |
|                                                             |                                                                              |                                        |                    |               |                     |                            | Expenses for committee meeting at Annual Meeting                                                                                                                                                                                        |
|                                                             | SUB-TOTAL                                                                    | 9,007.15                               | 269,422.68         | 14,100.00     | 425,398.28          | 63.3%                      |                                                                                                                                                                                                                                         |
| Membership                                                  | Individual Membership                                                        | 80,714.98                              | 196.00             | 83,900.00     | 2,500.00            |                            | Membership dues collected YTD; expense for promotional materials at Annual Meetin                                                                                                                                                       |
|                                                             | Membership & Scientific Outreach Committee<br>Member Society Meeting Support |                                        | 248.61<br>3,000.00 |               | 240.00<br>19,020.00 |                            | Expenses for committee meeting at Annual Meeting<br>FOCIS sponsorship of 2023 ITS meeting                                                                                                                                               |
|                                                             | SUB-TOTAL                                                                    | 80,714.98                              | 3,444.61           | 83,900.00     | 21,760.00           | 15.8%                      |                                                                                                                                                                                                                                         |
| FCE                                                         | FCE Committee                                                                |                                        |                    |               |                     |                            | In-person committee meeting not held at FOCIS 2023                                                                                                                                                                                      |
|                                                             | Director's Forum                                                             |                                        | 24,678.73          |               | 28,500.00           |                            | Expenses paid YTD for 2023 FCE Directors Meeting and related activities; clearer pict.<br>Annual Meeting financial outcomes in August financials                                                                                        |
|                                                             | FCE Fusion                                                                   |                                        | 6,126.28           |               | 8,175.00            |                            | Expenses paid YTD for 2023 FCE Fusion event; clearer picture of Annual Meeting fina<br>outcomes in August financials                                                                                                                    |
|                                                             | FCE Travel Awards                                                            |                                        | 10,228.06          |               | 12,700.00           |                            | Expenses paid YTD; clearer picture of Annual Meeting financial outcomes in August fin                                                                                                                                                   |
|                                                             | FCE Year-round Grant                                                         |                                        |                    |               | 3,000.00            |                            |                                                                                                                                                                                                                                         |
|                                                             | SUB-TOTAL                                                                    | · ·                                    | 41,033.07          |               | 52,375.00           | 78.3%                      |                                                                                                                                                                                                                                         |
| Education                                                   | Advanced Course - Spring                                                     | 168,878.00                             | 235,648.79         | 337,589.00    | 317,953.00          |                            | Course offered as a hybrid in 2023. Recordings were available for 60 days post-event<br>Sponsorship income significantly lower than budgeted. Registration income lower than<br>budgeted due primarily to reduced in-person attendance. |
|                                                             | Advanced Course - Singapore                                                  | 15,000.00                              |                    | 57,750.00     | 57,750.00           |                            | Program likely to be held in 2025                                                                                                                                                                                                       |
|                                                             | Advanced Course - France                                                     |                                        |                    | 10,000.00     | 3,000.00            |                            | Program taking place in Rouen, August 27-31, 2023                                                                                                                                                                                       |
|                                                             | Basic Immunology Update                                                      | 17,893.00                              | 17,018.80          | 39,906.40     | 22,770.00           |                            | Registration collected and YTD expenses; expenses continue to be paid; dearer pictur<br>Annual Meeting financial outcomes in August                                                                                                     |
|                                                             | Basic Immunology To Go<br>Systems Immunology                                 | 15 460 50                              | - 14 316 11        | 25,000.00     | 7,750.00            |                            | Registration collected and YTD expenses; expenses continue to be paid; clearer pictu                                                                                                                                                    |
|                                                             | Cancer Immunity and Immunotherapy                                            | 17,286,50                              | 26,438.82          | 50.166.25     | 37.505.00           |                            | Annual Meeting financial outcomes in August<br>Registration collected and YTD expenses; expenses continue to be paid; clearer pictu                                                                                                     |
|                                                             | ImmPort - Big Data                                                           | 5,180.00                               | 3,213.88           | 4,000.00      | 3,350.00            |                            | Annual Meeting financial outcomes in August<br>Registration collected and YTD expenses; expenses continue to be paid; clearer pictu                                                                                                     |
|                                                             | Education - Miscellaneous                                                    | 225.00                                 | 0.00               | 40,650.00     | 14,650.00           |                            | Annual Meeting financial outcomes in August<br>Income from online course registrations and educational hubs revenue (e.g., Lugus H                                                                                                      |
|                                                             | Education Committee                                                          |                                        | 394.35             |               | 485.00              |                            | Expenses for committee meeting at Annual Meeting                                                                                                                                                                                        |
|                                                             | SUB-TOTAL                                                                    | 239,923.00                             | 297,030.75         | 594,761.65    | 484,738.00          | 61.3%                      |                                                                                                                                                                                                                                         |
| Annual Meeting                                              | Sponsorships and Exhibits                                                    | 506,500.00                             |                    | 760,000.00    |                     |                            | Sponsorship revenue is 66.6% of goal                                                                                                                                                                                                    |
|                                                             | Registration                                                                 | 310,920.50                             |                    | 352,080.00    |                     |                            | Registration collected for FOCIS 2023; at 88.3 % of budget                                                                                                                                                                              |
|                                                             | Abstract Income                                                              | 6,120.00                               |                    | 5,300.00      |                     |                            | Represents income through published (January 18), extended (January 25), and late<br>breaking abstract deadlines (April 5)                                                                                                              |
|                                                             | Promotions/Marketing/PR                                                      |                                        | 5,544.39           |               | 15,765.00           |                            | Expenses continue to be paid; dearer picture of Annual Meeting financial outcomes in                                                                                                                                                    |
|                                                             | Printing/Copying                                                             |                                        | 31,881.71          |               | 33,145.00           |                            | Expenses continue to be paid; clearer picture of Annual Meeting financial outcomes in                                                                                                                                                   |
|                                                             | Operations Expenses                                                          |                                        | 213,963.82         |               | 360,675.27          |                            | Expenses continue to be paid; clearer picture of Annual Meeting financial outcomes in                                                                                                                                                   |
|                                                             | AV                                                                           |                                        | 103,717.86         |               | 130,000.00          |                            | Expenses continue to be paid; dearer picture of Annual Meeting financial outcomes in                                                                                                                                                    |
|                                                             | Speaker Reimbursement                                                        |                                        | 16,797.27          |               | 39,750.00           |                            | Expenses continue to be paid; clearer picture of Annual Meeting financial outcomes in                                                                                                                                                   |
|                                                             | Travel Grants                                                                |                                        | 20,896.71          |               | 38,100.00           |                            | Expenses continue to be paid; clearer picture of Annual Meeting financial outcomes in                                                                                                                                                   |
|                                                             | MS Symposium                                                                 |                                        | 9,760.15           |               | 16,250.00           |                            | Expenses continue to be paid; clearer picture of Annual Meeting financial outcomes in                                                                                                                                                   |
|                                                             | Sponsor Events                                                               | 24,117.30                              | 24,117.30          | 20,000.00     | 20,000.00           |                            | Sponsor F&B bilback for F&B for industry tutorial and partner programs. Income and<br>expenses net to zero                                                                                                                              |
|                                                             | Lunch Programs                                                               |                                        | 11,644.99          |               | 12,500.00           |                            | Expenses continue to be paid; clearer picture of Annual Meeting financial outcomes in                                                                                                                                                   |
|                                                             | Food & Beverage                                                              |                                        | 89,116.80          |               | 105,995.00          |                            | Expenses continue to be paid; clearer picture of Annual Meeting financial outcomes in                                                                                                                                                   |
|                                                             | Scientific Networks/Social                                                   |                                        | 82,976.75          |               | 95,995.00           |                            | Expenses continue to be paid; clearer picture of Annual Meeting financial outcomes in                                                                                                                                                   |
|                                                             | SUB-TOTAL                                                                    | 847,657.80                             | 610,417.75         | 1,137,380.00  | 868,175.27          | 70.3%                      |                                                                                                                                                                                                                                         |
|                                                             | TOTALS =                                                                     | 1,177,302.93                           | 1,221,348.86       | 1,830,141.65  | 1,852,446.55        | 65.9%                      | l                                                                                                                                                                                                                                       |
|                                                             |                                                                              | 13,759.76                              |                    | 16,930.00     |                     |                            | Monthly dividends averaging ~\$2,293.29 in 2023. 2022 income totaled \$30,370.19                                                                                                                                                        |
| ands                                                        |                                                                              |                                        | 5,785.87           |               | 12,000.00           |                            | Investment management fees assessed quarterly per contract                                                                                                                                                                              |
| tment Fees                                                  |                                                                              | APF AT                                 | 3,103.01           |               | 12,000.00           |                            |                                                                                                                                                                                                                                         |
| ends<br>tment Fees<br>zed Gain/(Loss)<br>alized Gain (Loss) |                                                                              | 265.94<br>138,708.19                   | -                  | -             | -                   |                            | 2022 realized loss was (\$30,645.23)                                                                                                                                                                                                    |